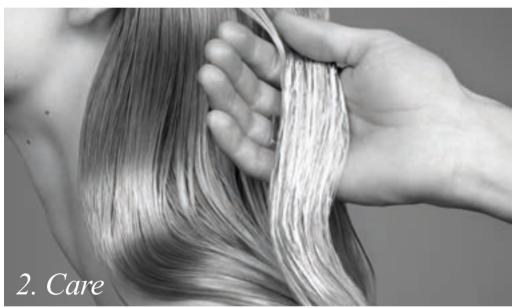

# MASQUE RITUALS

A 3-step bathe, care and texturise routine customised to your hair needs.

# In-salon Rituals

A 3-step bathe, care and texturise routine customised to your hair needs.